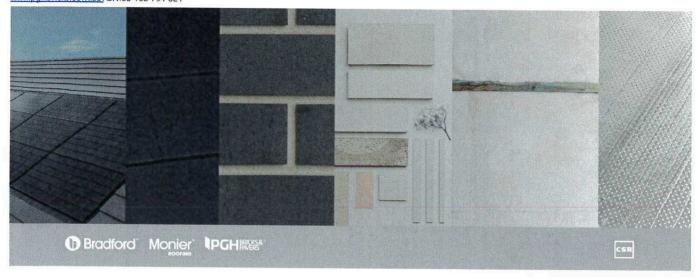

## **SCHEDULE OF EXTERNAL FINISHES**

| Proposal:                   | Tempus Premier One Metro                     |                            |
|-----------------------------|----------------------------------------------|----------------------------|
|                             |                                              |                            |
| Address:                    | Lot 19, 73 Esme Avenue CHESTER HILL NSW 2162 |                            |
| Masterton Homes Job number: | 2019007                                      |                            |
|                             | Dated:                                       | 6/02/2024                  |
| Client:                     | Kevin Nhat Huy Nguyen & Anh Hoang Vo         |                            |
| External Wall Finish Brick  | Whirlwind - Dark and Stormy                  |                            |
| Mortar Colour               | Off White                                    |                            |
| Joint Type                  | Round Ironed                                 |                            |
| Brick Rating                |                                              |                            |
| Brick Rating                | Light                                        |                            |
| Roof Profile                | Heden                                        |                            |
| Colour Range                | Horizon                                      |                            |
| Colour Kange                | Barramundi                                   |                            |
| Guttering                   |                                              |                            |
| Colour                      | Monument - Dark                              |                            |
|                             | Monument - Dark                              |                            |
| Fascia                      |                                              |                            |
| Colour                      | Shale Grey - Light                           |                            |
|                             |                                              |                            |
| Eaves                       |                                              |                            |
| Colour                      | Elusive White                                |                            |
|                             |                                              |                            |
| Downpipes                   |                                              | A CONTRACTOR OF THE PARTY. |
| Colour                      | Wallaby - Medium                             |                            |
|                             |                                              |                            |
| Windows                     |                                              |                            |
| Colour                      | Monument - Dark                              |                            |
| Garage Door                 | Elettine                                     |                            |
|                             | Flatline                                     |                            |
| Colour                      | Shale Grey - Light                           | <b>CO</b>                  |
|                             |                                              |                            |

## **CUSTOMER SELECTION SHEET**

Builder: Masterton Homes [Metro] (NSW)

Name: Kevin Nguyen & Mrs Anh Hoang Vo

Site Address: 73 Esme Avenue, Chester Hill, 2162, NSW

Email Address: knhnguyen@hotmail.com

Brick: Whirlwind

Mortar Colour: Off White

Range: Dark and Stormy

Mortar Upgrade: No

Upgrade: No

Joint Type: Round Ironed

Job No.: 2019007 V

Facade Feature:

Roof Profile: Horizon Laves: Elusive White

Roof Colour: Barramundi- A. line Ridge

Gutter: Monument

Roof Tile Upgrade: No

Fascia: Shale Grey

Downpipes: Wallaby

Other: Exposed Beam- Taubmans - Elusive White

Windows: Monument

Garage Door: Shale Grey - Flatline V

Entry Door: XIL26 - SPM - Translucent

Metre Box Wallaby

Colourbond Capping: Wallaby

Glass - Builder to Quote Rainwater Tank: Wallaby

Other: 2 Deg. Colorbond Roof - Monument

Comments:

Consultant: Susanne Grosse